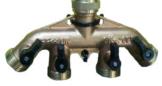

### **CLICK-ON FITTINGS - BRASS**

| SIZE<br>(mm) | DESCRIPTION               | PACK | PACKAGING   | PART NUMBER |
|--------------|---------------------------|------|-------------|-------------|
| 12           | HOSE CONNECTOR            | 1    | RETAIL CARD | GR-B12C     |
| 12           | TAP ADAPTOR               | 1    | RETAIL CARD | GR-B12A     |
| 12           | 4 PIECE SET (WITH NOZZLE) | 1    | RETAIL CARD | GR-B12SET   |
| 12           | 2 WAY TAP ADAPTOR         | 1    | RETAIL CARD | GR-B2WA     |
| 12           | 4 WAY TAP ADAPTOR         | 1    | RETAIL CARD | GR-B4WA     |
| 12           | 1/2" SPRAY ADAPTER        | 1    | RETAIL CARD | GR-B12M     |
| 12           | 12MM JOINER               | 1    | RETAIL CARD | GR-B12J     |
| 18           | HOSE CONNECTOR            | 1    | RETAIL CARD | GR-B18C     |
| 18           | TAP ADAPTOR               | 1    | RETAIL CARD | GR-B18A     |
| 18           | 3/4" SPRAY ADAPTER        | 1    | RETAIL CARD | GR-B18M     |
| 18           | 18MM JOINER               | 1    | RETAIL CARD | GR-B18J     |