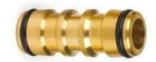

### **CLICK-ON FITTINGS - BRASS**

| SIZE<br>(mm) | DESCRIPTION               | PACK | PACKAGING   | PART NUMBER |
|--------------|---------------------------|------|-------------|-------------|
| 12           | HOSE CONNECTOR            | 1    | RETAIL CARD | GR-B12C     |
| 12           | TAP ADAPTOR               | 1    | RETAIL CARD | GR-B12A     |
| 12           | 4 PIECE SET (WITH NOZZLE) | 1    | RETAIL CARD | GR-B12SET   |
| 12           | 2 WAY TAP ADAPTOR         | 1    | RETAIL CARD | GR-B2WA     |
| 12           | 4 WAY TAP ADAPTOR         | 1    | RETAIL CARD | GR-B4WA     |
| 12           | 1/2" SPRAY ADAPTER        | 1    | RETAIL CARD | GR-B12M     |
| 12           | 12MM JOINER               | 1    | RETAIL CARD | GR-B12J     |
| 18           | HOSE CONNECTOR            | 1    | RETAIL CARD | GR-B18C     |
| 18           | TAP ADAPTOR               | 1    | RETAIL CARD | GR-B18A     |
| 18           | 3/4" SPRAY ADAPTER        | 1    | RETAIL CARD | GR-B18M     |
| 18           | 18MM JOINER               | 1    | RETAIL CARD | GR-B18J     |